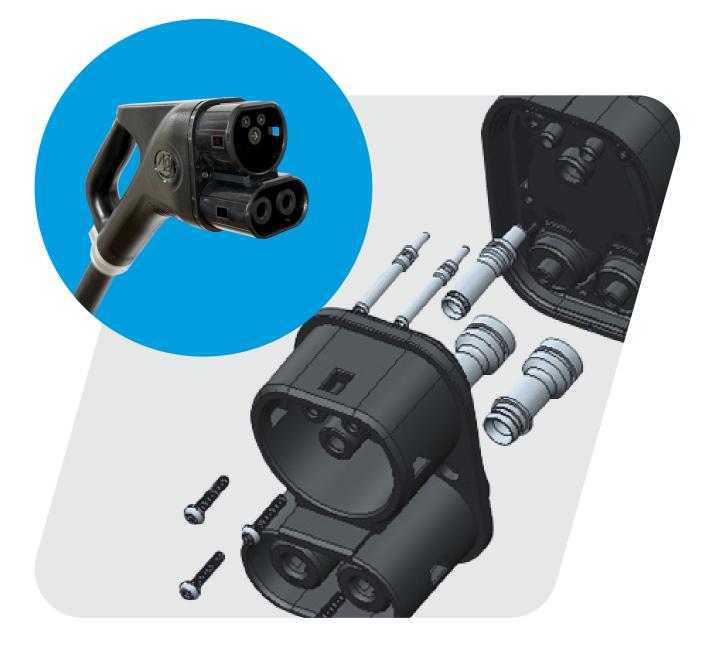

#### REPLACEABLE COMPONENTS

| 1 | Front housing    |  |
|---|------------------|--|
| 2 | Signal terminals |  |
| 3 | PE terminal      |  |
| 4 | DC terminals     |  |
| 5 | Seal             |  |