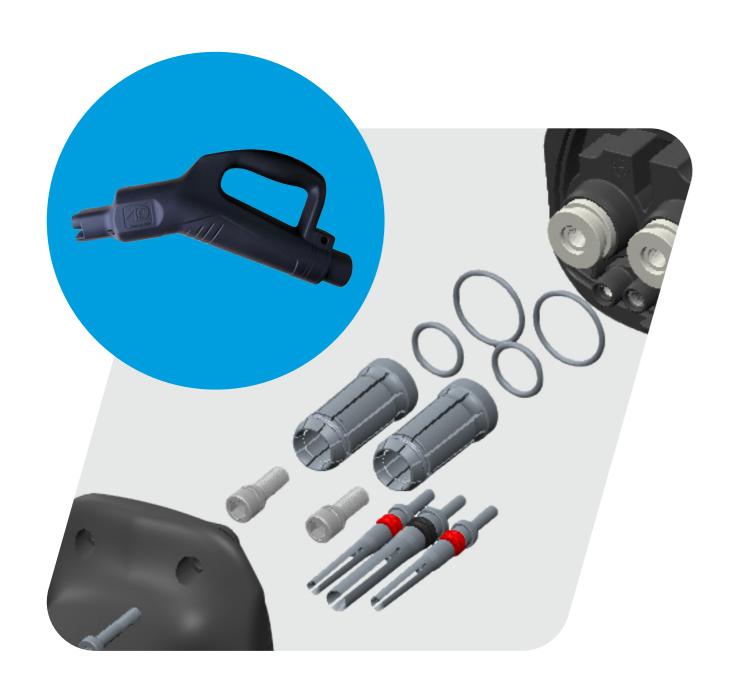

### REPLACEABLE COMPONENTS

| 1 | Front housing    |  |
|---|------------------|--|
| 2 | Signal terminals |  |
| 3 | PE terminal      |  |
| 4 | DC terminals     |  |
| 5 | Seal             |  |