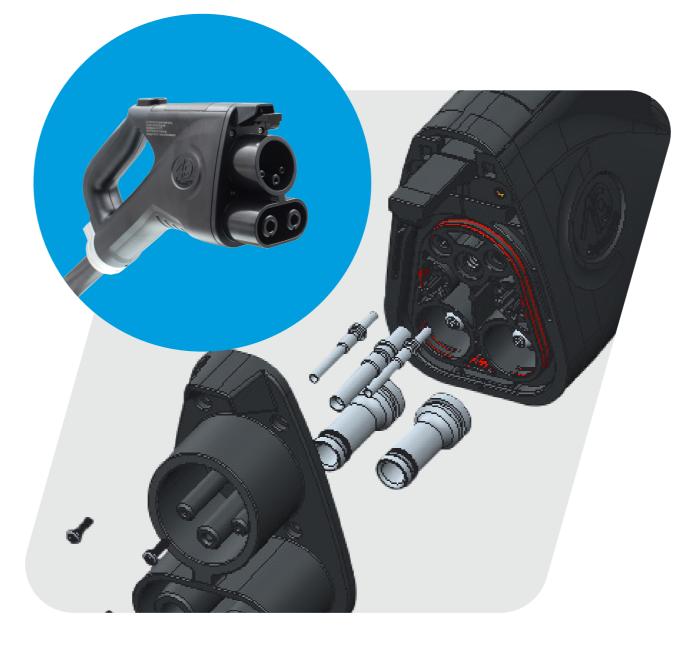

#### REPLACEABLE COMPONENTS

| 1 | Front housing    |
|---|------------------|
| 2 | Signal terminals |
| 3 | PE terminal      |
| 4 | DC terminals     |
| 5 | Seal             |